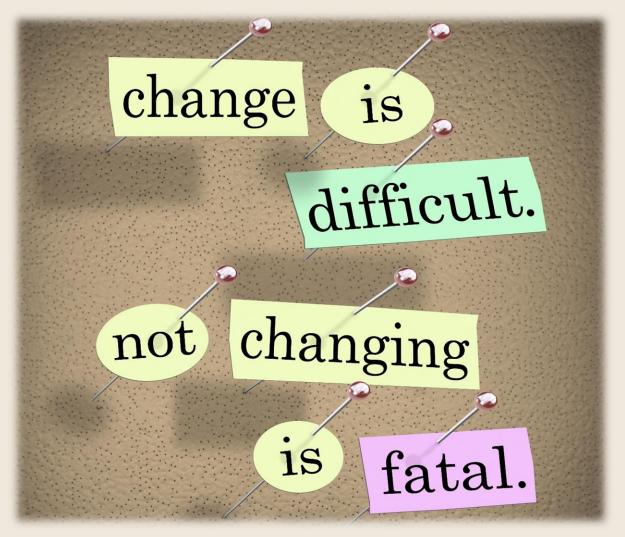

#### Librarians:

a person trained in <u>library science</u> and <u>engaged</u> in <u>library</u> service.

How they relax

Understanding

Change has happened

Technology can be frustrating

Technology can be frustrating